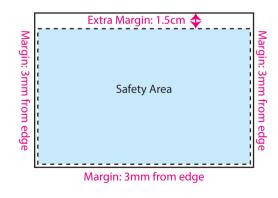

#### **IMPORTANT NOTES**

- 1. There will always be a **1cm~1.5cm margin** on the top of the calendar due to wire O Binding along with the usual 0.3cm margin around the artwork.
- 2. Images and logo provided **NEEDS to be in high resolution** or in vector.
- 3. If your images have text in it, please DO NOT PLACE them near the edge, preferably 1cm away around all edges.
- 4. Kindly refer to the picture reference on the right for more information regarding our safety margin / area.